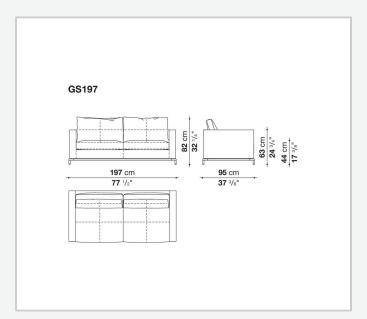

**Antonio Citterio** 



## Description

Designed for the contract sector, George is a comfortable seating range with a higher formal seat height. The collection consists of two-seater and three-seater sofas, as well as an armchair available in two sizes, covered in either fabric or leather.

### Technical information

11/1/24

#### **Internal frame**

tubular steel and steel profiles

#### **Internal frame upholstery**

Bayfit® flexible cold shaped polyurethane foam, polyester fibre cover

#### **Cushion upholstery**

shaped polyurethane of different density, polyester fibre, cover in polyester fibre and cotton

#### Support frame

die-cast aluminium and extrusions

#### **Ferrules**

thermoplastic material

#### Cover

fabric or leather in limited categories

2

## Technical drawings





3