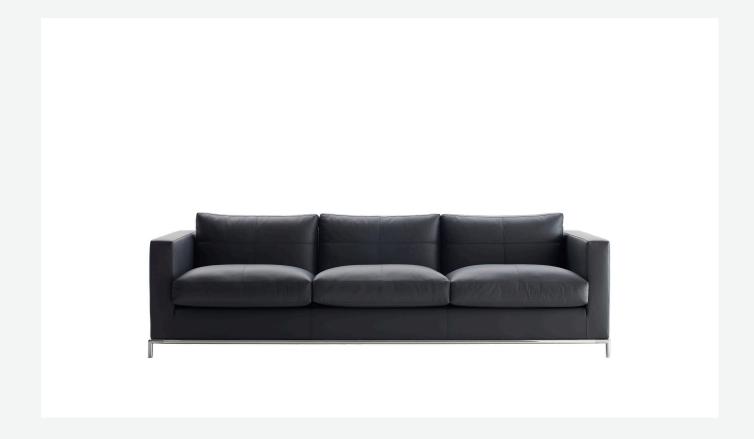

## Description

Designed for the contract sector, George is a comfortable seating range with a higher formal seat height. The collection consists of two-seater and three-seater sofas, as well as an armchair available in two sizes, covered in either fabric or leather.