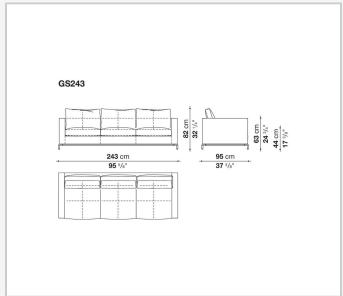

**Antonio Citterio** 



## Description

Designed for the contract sector, George is a comfortable seating range with a higher formal seat height. The collection consists of two-seater and three-seater sofas, as well as an armchair available in two sizes, covered in either fabric or leather.

### Technical information

11/1/24

#### **Internal frame**

tubular steel and steel profiles

#### **Internal frame upholstery**

Bayfit® flexible cold shaped polyurethane foam, polyester fibre cover

#### **Cushion upholstery**

shaped polyurethane of different density, polyester fibre, cover in polyester fibre and cotton

#### Support frame

die-cast aluminium and extrusions

#### **Ferrules**

thermoplastic material

#### Cover

fabric or leather in limited categories

2

## Technical drawings





3