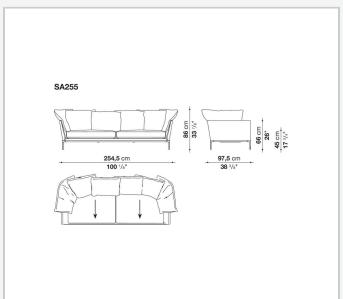

informal look arising from a more accentuated roundness and bevelled edges, offering a promise of comfort further confirmed by the brand new upholstery.

### Technical information

11/1/24

#### **Internal frame**

tubular steel and steel profiles

#### **Internal frame upholstery**

Bayfit® flexible cold shaped polyurethane foam, polyester fibre cover

#### **Seat cushion**

shaped polyurethane of different density, sterilized down, polyester fibre cover

#### **Back cushion**

polyester fibre, cotton cover

#### Roller

shaped polyurethane, polyester fibre cover

#### **Roller support**

die-cast aluminium

#### **Roller webbing**

fabric or leather

#### **Support frame**

die-cast aluminium

#### **Ferrules**

plastic material

#### Cover

fabric or leather

# Technical drawings

































































































11/1/24













11/1/24