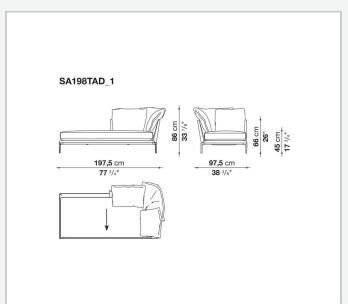

ges, offering a promise of comfort further confirmed by the brand new upholstery.

### Technical information

11/1/24

#### **Internal frame**

tubular steel and steel profiles

#### **Internal frame upholstery**

Bayfit® flexible cold shaped polyurethane foam, polyester fibre cover

#### **Seat cushion**

shaped polyurethane of different density, sterilized down, polyester fibre cover

#### **Back cushion**

polyester fibre, cotton cover

#### Roller

shaped polyurethane, polyester fibre cover

#### **Roller support**

die-cast aluminium

#### **Roller webbing**

fabric or leather

#### **Support frame**

die-cast aluminium

#### **Ferrules**

plastic material

#### Cover

fabric or leather

# Technical drawings

































































































11/1/24













11/1/24