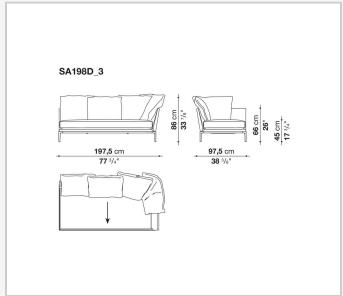

a promise of comfort further confirmed by the brand new upholstery.

### Technical information

11/1/24

#### **Internal frame**

tubular steel and steel profiles

#### **Internal frame upholstery**

Bayfit® flexible cold shaped polyurethane foam, polyester fibre cover

#### **Seat cushion**

shaped polyurethane of different density, sterilized down, polyester fibre cover

#### **Back cushion**

polyester fibre, cotton cover

#### Roller

shaped polyurethane, polyester fibre cover

#### **Roller support**

die-cast aluminium

#### **Roller webbing**

fabric or leather

#### **Support frame**

die-cast aluminium

#### **Ferrules**

plastic material

#### Cover

fabric or leather

# Technical drawings

































































































11/1/24













11/1/24