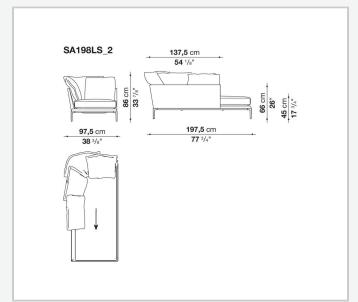

ering a promise of comfort further confirmed by the brand new upholstery.

### Technical information

11/1/24

#### **Internal frame**

tubular steel and steel profiles

#### **Internal frame upholstery**

Bayfit® flexible cold shaped polyurethane foam, polyester fibre cover

#### **Seat cushion**

shaped polyurethane of different density, sterilized down, polyester fibre cover

#### **Back cushion**

polyester fibre, cotton cover

#### Roller

shaped polyurethane, polyester fibre cover

#### **Roller support**

die-cast aluminium

#### **Roller webbing**

fabric or leather

#### **Support frame**

die-cast aluminium

#### **Ferrules**

plastic material

#### Cover

fabric or leather

# Technical drawings

































































































11/1/24













11/1/24