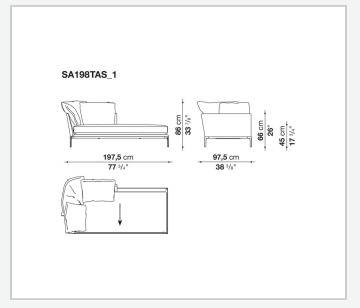

led edges, offering a promise of comfort further confirmed by the brand new upholstery.

### Technical information

11/1/24

#### **Internal frame**

tubular steel and steel profiles

#### **Internal frame upholstery**

Bayfit® flexible cold shaped polyurethane foam, polyester fibre cover

#### **Seat cushion**

shaped polyurethane of different density, sterilized down, polyester fibre cover

#### **Back cushion**

polyester fibre, cotton cover

#### Roller

shaped polyurethane, polyester fibre cover

#### **Roller support**

die-cast aluminium

#### **Roller webbing**

fabric or leather

#### **Support frame**

die-cast aluminium

#### **Ferrules**

plastic material

#### Cover

fabric or leather

# Technical drawings

































































































11/1/24













11/1/24