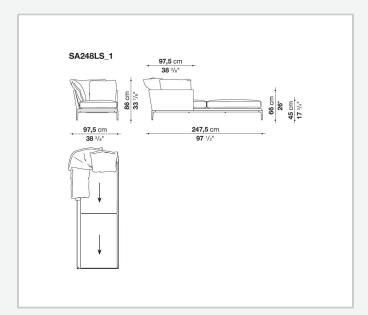

ed roundness and bevelled edges, offering a promise of comfort further confirmed by the brand new upholstery.

### Technical information

11/1/24

#### **Internal frame**

tubular steel and steel profiles

#### **Internal frame upholstery**

Bayfit® flexible cold shaped polyurethane foam, polyester fibre cover

#### **Seat cushion**

shaped polyurethane of different density, sterilized down, polyester fibre cover

#### **Back cushion**

polyester fibre, cotton cover

#### Roller

shaped polyurethane, polyester fibre cover

#### **Roller support**

die-cast aluminium

#### **Roller webbing**

fabric or leather

#### **Support frame**

die-cast aluminium

#### **Ferrules**

plastic material

#### Cover

fabric or leather

# Technical drawings

































































































11/1/24













11/1/24