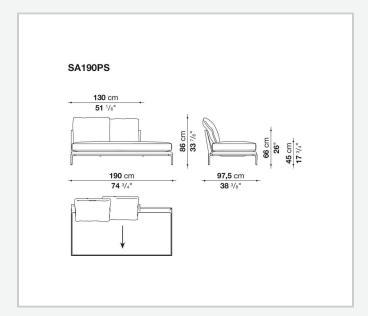

mfort further confirmed by the brand new upholstery.

### Technical information

11/1/24

#### **Internal frame**

tubular steel and steel profiles

#### **Internal frame upholstery**

Bayfit® flexible cold shaped polyurethane foam, polyester fibre cover

#### **Seat cushion**

shaped polyurethane of different density, sterilized down, polyester fibre cover

#### **Back cushion**

polyester fibre, cotton cover

#### Roller

shaped polyurethane, polyester fibre cover

#### **Roller support**

die-cast aluminium

#### **Roller webbing**

fabric or leather

#### **Support frame**

die-cast aluminium

#### **Ferrules**

plastic material

#### Cover

fabric or leather

# Technical drawings

































































































11/1/24













11/1/24