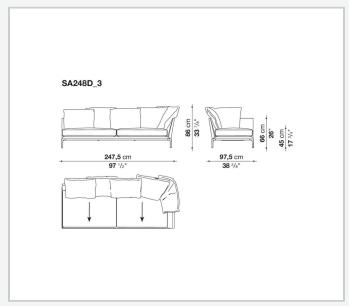

ndness and bevelled edges, offering a promise of comfort further confirmed by the brand new upholstery.

### Technical information

11/1/24

#### **Internal frame**

tubular steel and steel profiles

#### **Internal frame upholstery**

Bayfit® flexible cold shaped polyurethane foam, polyester fibre cover

#### **Seat cushion**

shaped polyurethane of different density, sterilized down, polyester fibre cover

#### **Back cushion**

polyester fibre, cotton cover

#### Roller

shaped polyurethane, polyester fibre cover

#### **Roller support**

die-cast aluminium

#### **Roller webbing**

fabric or leather

#### **Support frame**

die-cast aluminium

#### **Ferrules**

plastic material

#### Cover

fabric or leather

# Technical drawings

































































































11/1/24













11/1/24