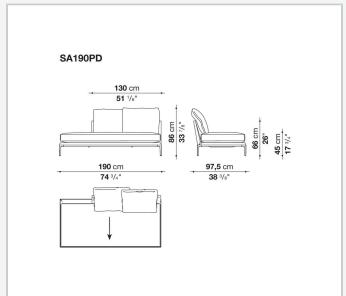

ort further confirmed by the brand new upholstery.

### Technical information

11/1/24

#### **Internal frame**

tubular steel and steel profiles

#### **Internal frame upholstery**

Bayfit® flexible cold shaped polyurethane foam, polyester fibre cover

#### **Seat cushion**

shaped polyurethane of different density, sterilized down, polyester fibre cover

#### **Back cushion**

polyester fibre, cotton cover

#### Roller

shaped polyurethane, polyester fibre cover

#### **Roller support**

die-cast aluminium

#### **Roller webbing**

fabric or leather

#### **Support frame**

die-cast aluminium

#### **Ferrules**

plastic material

#### Cover

fabric or leather

# Technical drawings

































































































11/1/24













11/1/24