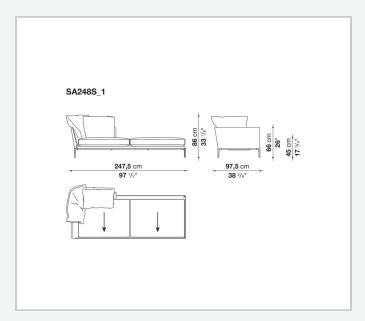

tuated roundness and bevelled edges, offering a promise of comfort further confirmed by the brand new upholstery.

### Technical information

11/1/24

#### **Internal frame**

tubular steel and steel profiles

#### **Internal frame upholstery**

Bayfit® flexible cold shaped polyurethane foam, polyester fibre cover

#### **Seat cushion**

shaped polyurethane of different density, sterilized down, polyester fibre cover

#### **Back cushion**

polyester fibre, cotton cover

#### Roller

shaped polyurethane, polyester fibre cover

#### **Roller support**

die-cast aluminium

#### **Roller webbing**

fabric or leather

#### **Support frame**

die-cast aluminium

#### **Ferrules**

plastic material

#### Cover

fabric or leather

# Technical drawings

































































































11/1/24













11/1/24