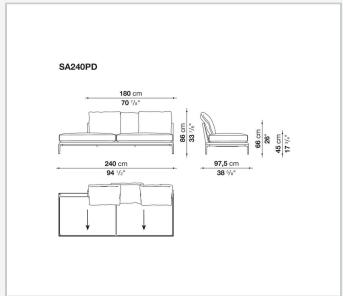

nd bevelled edges, offering a promise of comfort further confirmed by the brand new upholstery.

### Technical information

11/1/24

#### **Internal frame**

tubular steel and steel profiles

#### **Internal frame upholstery**

Bayfit® flexible cold shaped polyurethane foam, polyester fibre cover

#### **Seat cushion**

shaped polyurethane of different density, sterilized down, polyester fibre cover

#### **Back cushion**

polyester fibre, cotton cover

#### Roller

shaped polyurethane, polyester fibre cover

#### **Roller support**

die-cast aluminium

#### **Roller webbing**

fabric or leather

#### **Support frame**

die-cast aluminium

#### **Ferrules**

plastic material

#### Cover

fabric or leather

# Technical drawings

































































































11/1/24













11/1/24