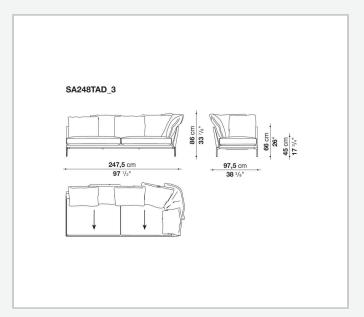

more accentuated roundness and bevelled edges, offering a promise of comfort further confirmed by the brand new upholstery.

### Technical information

11/1/24

#### **Internal frame**

tubular steel and steel profiles

#### **Internal frame upholstery**

Bayfit® flexible cold shaped polyurethane foam, polyester fibre cover

#### **Seat cushion**

shaped polyurethane of different density, sterilized down, polyester fibre cover

#### **Back cushion**

polyester fibre, cotton cover

#### Roller

shaped polyurethane, polyester fibre cover

#### **Roller support**

die-cast aluminium

#### **Roller webbing**

fabric or leather

#### **Support frame**

die-cast aluminium

#### **Ferrules**

plastic material

#### Cover

fabric or leather

# Technical drawings

































































































11/1/24













11/1/24