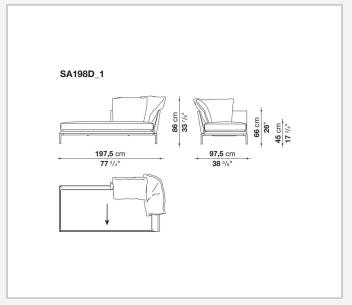

omise of comfort further confirmed by the brand new upholstery.

### Technical information

11/1/24

#### **Internal frame**

tubular steel and steel profiles

#### **Internal frame upholstery**

Bayfit® flexible cold shaped polyurethane foam, polyester fibre cover

#### **Seat cushion**

shaped polyurethane of different density, sterilized down, polyester fibre cover

#### **Back cushion**

polyester fibre, cotton cover

#### Roller

shaped polyurethane, polyester fibre cover

#### **Roller support**

die-cast aluminium

#### **Roller webbing**

fabric or leather

#### **Support frame**

die-cast aluminium

#### **Ferrules**

plastic material

#### Cover

fabric or leather

# Technical drawings

































































































11/1/24













11/1/24