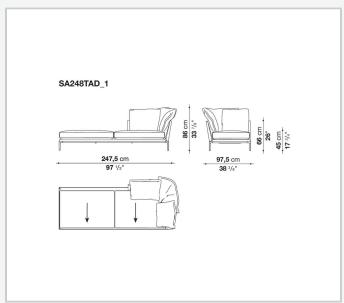

accentuated roundness and bevelled edges, offering a promise of comfort further confirmed by the brand new upholstery.

### Technical information

11/1/24

#### **Internal frame**

tubular steel and steel profiles

#### **Internal frame upholstery**

Bayfit® flexible cold shaped polyurethane foam, polyester fibre cover

#### **Seat cushion**

shaped polyurethane of different density, sterilized down, polyester fibre cover

#### **Back cushion**

polyester fibre, cotton cover

#### Roller

shaped polyurethane, polyester fibre cover

#### **Roller support**

die-cast aluminium

#### **Roller webbing**

fabric or leather

#### **Support frame**

die-cast aluminium

#### **Ferrules**

plastic material

#### Cover

fabric or leather

# Technical drawings

































































































11/1/24













11/1/24