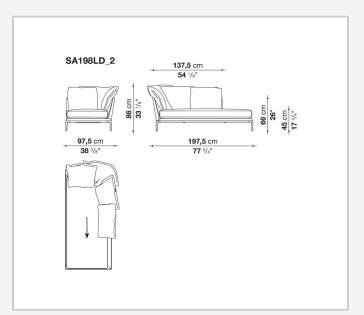

g a promise of comfort further confirmed by the brand new upholstery.

### Technical information

11/1/24

#### **Internal frame**

tubular steel and steel profiles

#### **Internal frame upholstery**

Bayfit® flexible cold shaped polyurethane foam, polyester fibre cover

#### **Seat cushion**

shaped polyurethane of different density, sterilized down, polyester fibre cover

#### **Back cushion**

polyester fibre, cotton cover

#### Roller

shaped polyurethane, polyester fibre cover

#### **Roller support**

die-cast aluminium

#### **Roller webbing**

fabric or leather

#### **Support frame**

die-cast aluminium

#### **Ferrules**

plastic material

#### Cover

fabric or leather

# Technical drawings

































































































11/1/24













11/1/24