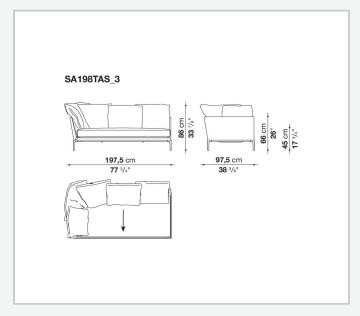

evelled edges, offering a promise of comfort further confirmed by the brand new upholstery.

### Technical information

11/1/24

#### **Internal frame**

tubular steel and steel profiles

#### **Internal frame upholstery**

Bayfit® flexible cold shaped polyurethane foam, polyester fibre cover

#### **Seat cushion**

shaped polyurethane of different density, sterilized down, polyester fibre cover

#### **Back cushion**

polyester fibre, cotton cover

#### Roller

shaped polyurethane, polyester fibre cover

#### **Roller support**

die-cast aluminium

#### **Roller webbing**

fabric or leather

#### **Support frame**

die-cast aluminium

#### **Ferrules**

plastic material

#### Cover

fabric or leather

# Technical drawings

































































































11/1/24













11/1/24