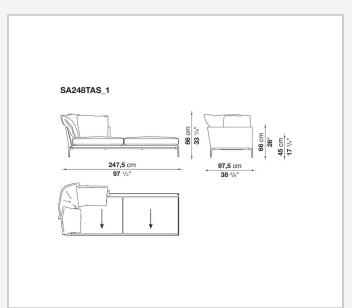

a more accentuated roundness and bevelled edges, offering a promise of comfort further confirmed by the brand new upholstery.

### Technical information

11/1/24

#### **Internal frame**

tubular steel and steel profiles

#### **Internal frame upholstery**

Bayfit® flexible cold shaped polyurethane foam, polyester fibre cover

#### **Seat cushion**

shaped polyurethane of different density, sterilized down, polyester fibre cover

#### **Back cushion**

polyester fibre, cotton cover

#### Roller

shaped polyurethane, polyester fibre cover

#### **Roller support**

die-cast aluminium

#### **Roller webbing**

fabric or leather

#### **Support frame**

die-cast aluminium

#### **Ferrules**

plastic material

#### Cover

fabric or leather

# Technical drawings

































































































11/1/24













11/1/24