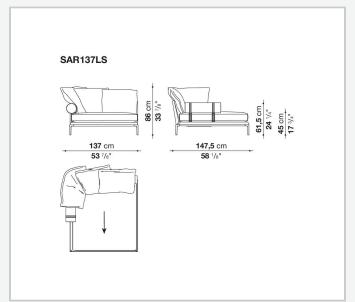

ng from a more accentuated roundness and bevelled edges, offering a promise of comfort further confirmed by the brand new upholstery.

### Technical information

11/1/24

#### **Internal frame**

tubular steel and steel profiles

#### **Internal frame upholstery**

Bayfit® flexible cold shaped polyurethane foam, polyester fibre cover

#### **Seat cushion**

shaped polyurethane of different density, sterilized down, polyester fibre cover

#### **Back cushion**

polyester fibre, cotton cover

#### Roller

shaped polyurethane, polyester fibre cover

#### **Roller support**

die-cast aluminium

#### **Roller webbing**

fabric or leather

#### **Support frame**

die-cast aluminium

#### **Ferrules**

plastic material

#### Cover

fabric or leather

# Technical drawings

































































































11/1/24













11/1/24