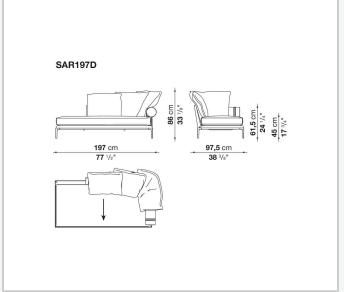

sing from a more accentuated roundness and bevelled edges, offering a promise of comfort further confirmed by the brand new upholstery.

### Technical information

11/1/24

#### **Internal frame**

tubular steel and steel profiles

#### **Internal frame upholstery**

Bayfit® flexible cold shaped polyurethane foam, polyester fibre cover

#### **Seat cushion**

shaped polyurethane of different density, sterilized down, polyester fibre cover

#### **Back cushion**

polyester fibre, cotton cover

#### Roller

shaped polyurethane, polyester fibre cover

#### **Roller support**

die-cast aluminium

#### **Roller webbing**

fabric or leather

#### **Support frame**

die-cast aluminium

#### **Ferrules**

plastic material

#### Cover

fabric or leather

# Technical drawings

































































































11/1/24













11/1/24