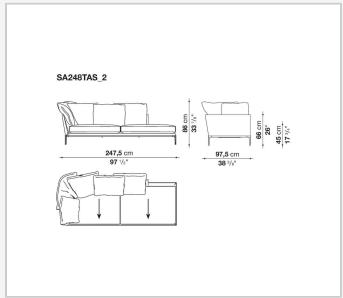

m a more accentuated roundness and bevelled edges, offering a promise of comfort further confirmed by the brand new upholstery.

### Technical information

11/1/24

#### **Internal frame**

tubular steel and steel profiles

#### **Internal frame upholstery**

Bayfit® flexible cold shaped polyurethane foam, polyester fibre cover

#### **Seat cushion**

shaped polyurethane of different density, sterilized down, polyester fibre cover

#### **Back cushion**

polyester fibre, cotton cover

#### Roller

shaped polyurethane, polyester fibre cover

#### **Roller support**

die-cast aluminium

#### **Roller webbing**

fabric or leather

#### **Support frame**

die-cast aluminium

#### **Ferrules**

plastic material

#### Cover

fabric or leather

# Technical drawings

































































































11/1/24













11/1/24