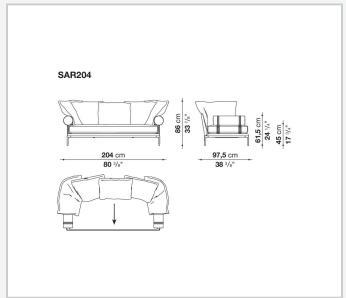

re informal look arising from a more accentuated roundness and bevelled edges, offering a promise of comfort further confirmed by the brand new upholstery.

### Technical information

11/1/24

#### **Internal frame**

tubular steel and steel profiles

#### **Internal frame upholstery**

Bayfit® flexible cold shaped polyurethane foam, polyester fibre cover

#### **Seat cushion**

shaped polyurethane of different density, sterilized down, polyester fibre cover

#### **Back cushion**

polyester fibre, cotton cover

#### Roller

shaped polyurethane, polyester fibre cover

#### **Roller support**

die-cast aluminium

#### **Roller webbing**

fabric or leather

#### **Support frame**

die-cast aluminium

#### **Ferrules**

plastic material

#### Cover

fabric or leather

# Technical drawings

































































































11/1/24













11/1/24