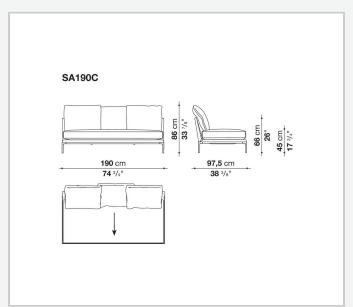

t further confirmed by the brand new upholstery.

### Technical information

11/1/24

#### **Internal frame**

tubular steel and steel profiles

#### **Internal frame upholstery**

Bayfit® flexible cold shaped polyurethane foam, polyester fibre cover

#### **Seat cushion**

shaped polyurethane of different density, sterilized down, polyester fibre cover

#### **Back cushion**

polyester fibre, cotton cover

#### Roller

shaped polyurethane, polyester fibre cover

#### **Roller support**

die-cast aluminium

#### **Roller webbing**

fabric or leather

#### **Support frame**

die-cast aluminium

#### **Ferrules**

plastic material

#### Cover

fabric or leather

# Technical drawings

































































































11/1/24













11/1/24