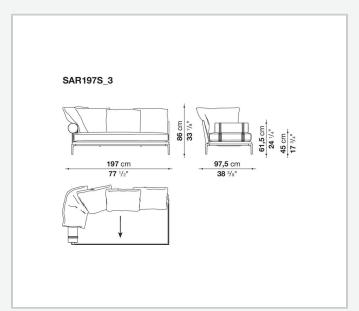

ok arising from a more accentuated roundness and bevelled edges, offering a promise of comfort further confirmed by the brand new upholstery.

### Technical information

11/1/24

#### **Internal frame**

tubular steel and steel profiles

#### **Internal frame upholstery**

Bayfit® flexible cold shaped polyurethane foam, polyester fibre cover

#### **Seat cushion**

shaped polyurethane of different density, sterilized down, polyester fibre cover

#### **Back cushion**

polyester fibre, cotton cover

#### Roller

shaped polyurethane, polyester fibre cover

#### **Roller support**

die-cast aluminium

#### **Roller webbing**

fabric or leather

#### **Support frame**

die-cast aluminium

#### **Ferrules**

plastic material

#### Cover

fabric or leather

# Technical drawings

































































































11/1/24













11/1/24