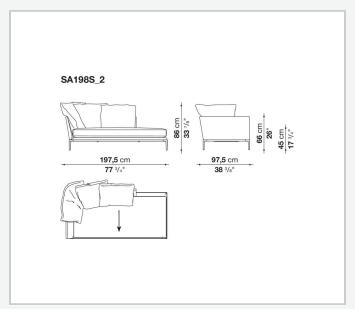

offering a promise of comfort further confirmed by the brand new upholstery.

### Technical information

11/1/24

#### **Internal frame**

tubular steel and steel profiles

#### **Internal frame upholstery**

Bayfit® flexible cold shaped polyurethane foam, polyester fibre cover

#### **Seat cushion**

shaped polyurethane of different density, sterilized down, polyester fibre cover

#### **Back cushion**

polyester fibre, cotton cover

#### Roller

shaped polyurethane, polyester fibre cover

#### **Roller support**

die-cast aluminium

#### **Roller webbing**

fabric or leather

#### **Support frame**

die-cast aluminium

#### **Ferrules**

plastic material

#### Cover

fabric or leather

# Technical drawings

































































































11/1/24













11/1/24