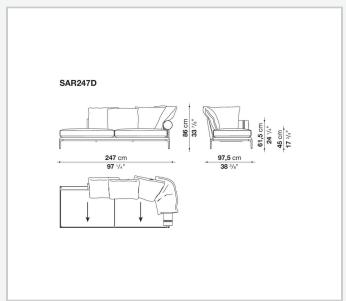

look arising from a more accentuated roundness and bevelled edges, offering a promise of comfort further confirmed by the brand new upholstery.

### Technical information

11/1/24

#### **Internal frame**

tubular steel and steel profiles

#### **Internal frame upholstery**

Bayfit® flexible cold shaped polyurethane foam, polyester fibre cover

#### **Seat cushion**

shaped polyurethane of different density, sterilized down, polyester fibre cover

#### **Back cushion**

polyester fibre, cotton cover

#### Roller

shaped polyurethane, polyester fibre cover

#### **Roller support**

die-cast aluminium

#### **Roller webbing**

fabric or leather

#### **Support frame**

die-cast aluminium

#### **Ferrules**

plastic material

#### Cover

fabric or leather

# Technical drawings

































































































11/1/24













11/1/24