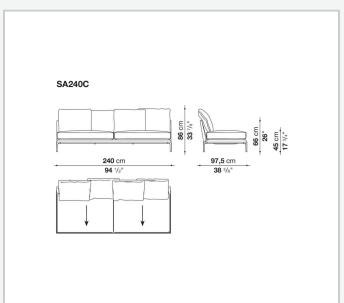

bevelled edges, offering a promise of comfort further confirmed by the brand new upholstery.

### Technical information

11/1/24

#### **Internal frame**

tubular steel and steel profiles

#### **Internal frame upholstery**

Bayfit® flexible cold shaped polyurethane foam, polyester fibre cover

#### **Seat cushion**

shaped polyurethane of different density, sterilized down, polyester fibre cover

#### **Back cushion**

polyester fibre, cotton cover

#### Roller

shaped polyurethane, polyester fibre cover

#### **Roller support**

die-cast aluminium

#### **Roller webbing**

fabric or leather

#### **Support frame**

die-cast aluminium

#### **Ferrules**

plastic material

#### Cover

fabric or leather

# Technical drawings

































































































11/1/24













11/1/24