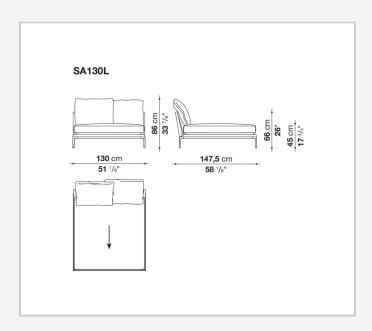

ed by the brand new upholstery.

### Technical information

11/1/24

#### **Internal frame**

tubular steel and steel profiles

#### **Internal frame upholstery**

Bayfit® flexible cold shaped polyurethane foam, polyester fibre cover

#### **Seat cushion**

shaped polyurethane of different density, sterilized down, polyester fibre cover

#### **Back cushion**

polyester fibre, cotton cover

#### Roller

shaped polyurethane, polyester fibre cover

#### **Roller support**

die-cast aluminium

#### **Roller webbing**

fabric or leather

#### **Support frame**

die-cast aluminium

#### **Ferrules**

plastic material

#### Cover

fabric or leather

# Technical drawings

































































































11/1/24













11/1/24