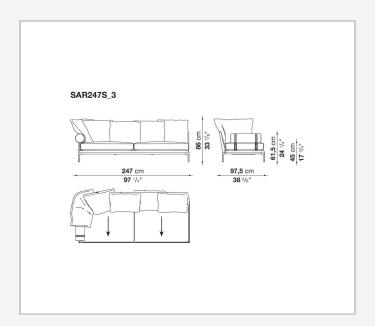

ormal look arising from a more accentuated roundness and bevelled edges, offering a promise of comfort further confirmed by the brand new upholstery.

### Technical information

11/1/24

#### **Internal frame**

tubular steel and steel profiles

#### **Internal frame upholstery**

Bayfit® flexible cold shaped polyurethane foam, polyester fibre cover

#### **Seat cushion**

shaped polyurethane of different density, sterilized down, polyester fibre cover

#### **Back cushion**

polyester fibre, cotton cover

#### Roller

shaped polyurethane, polyester fibre cover

#### **Roller support**

die-cast aluminium

#### **Roller webbing**

fabric or leather

#### **Support frame**

die-cast aluminium

#### **Ferrules**

plastic material

#### Cover

fabric or leather

# Technical drawings

































































































11/1/24













11/1/24