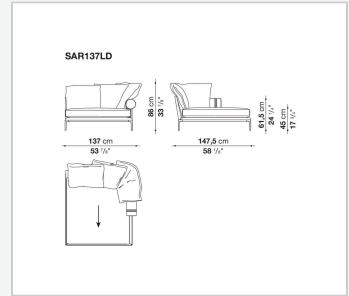

from a more accentuated roundness and bevelled edges, offering a promise of comfort further confirmed by the brand new upholstery.

### Technical information

11/1/24

#### **Internal frame**

tubular steel and steel profiles

#### **Internal frame upholstery**

Bayfit® flexible cold shaped polyurethane foam, polyester fibre cover

#### **Seat cushion**

shaped polyurethane of different density, sterilized down, polyester fibre cover

#### **Back cushion**

polyester fibre, cotton cover

#### Roller

shaped polyurethane, polyester fibre cover

#### **Roller support**

die-cast aluminium

#### **Roller webbing**

fabric or leather

#### **Support frame**

die-cast aluminium

#### **Ferrules**

plastic material

#### Cover

fabric or leather

# Technical drawings

































































































11/1/24













11/1/24