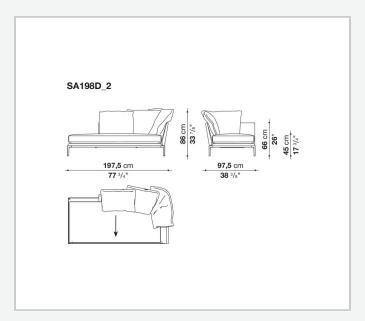

promise of comfort further confirmed by the brand new upholstery.

### Technical information

11/1/24

#### **Internal frame**

tubular steel and steel profiles

#### **Internal frame upholstery**

Bayfit® flexible cold shaped polyurethane foam, polyester fibre cover

#### **Seat cushion**

shaped polyurethane of different density, sterilized down, polyester fibre cover

#### **Back cushion**

polyester fibre, cotton cover

#### Roller

shaped polyurethane, polyester fibre cover

#### **Roller support**

die-cast aluminium

#### **Roller webbing**

fabric or leather

#### **Support frame**

die-cast aluminium

#### **Ferrules**

plastic material

#### Cover

fabric or leather

# Technical drawings

































































































11/1/24













11/1/24