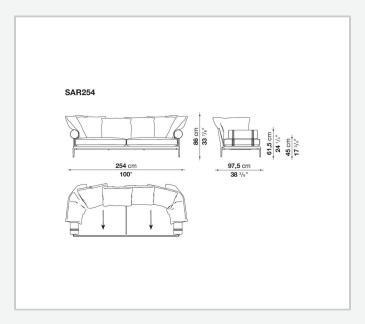

more informal look arising from a more accentuated roundness and bevelled edges, offering a promise of comfort further confirmed by the brand new upholstery.

### Technical information

11/1/24

#### **Internal frame**

tubular steel and steel profiles

#### **Internal frame upholstery**

Bayfit® flexible cold shaped polyurethane foam, polyester fibre cover

#### **Seat cushion**

shaped polyurethane of different density, sterilized down, polyester fibre cover

#### **Back cushion**

polyester fibre, cotton cover

#### Roller

shaped polyurethane, polyester fibre cover

#### **Roller support**

die-cast aluminium

#### **Roller webbing**

fabric or leather

#### **Support frame**

die-cast aluminium

#### **Ferrules**

plastic material

#### Cover

fabric or leather

# Technical drawings

































































































11/1/24













11/1/24