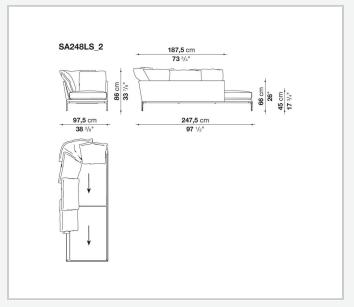

ated roundness and bevelled edges, offering a promise of comfort further confirmed by the brand new upholstery.

### Technical information

11/1/24

#### **Internal frame**

tubular steel and steel profiles

#### **Internal frame upholstery**

Bayfit® flexible cold shaped polyurethane foam, polyester fibre cover

#### **Seat cushion**

shaped polyurethane of different density, sterilized down, polyester fibre cover

#### **Back cushion**

polyester fibre, cotton cover

#### Roller

shaped polyurethane, polyester fibre cover

#### **Roller support**

die-cast aluminium

#### **Roller webbing**

fabric or leather

#### **Support frame**

die-cast aluminium

#### **Ferrules**

plastic material

#### Cover

fabric or leather

# Technical drawings

































































































11/1/24













11/1/24