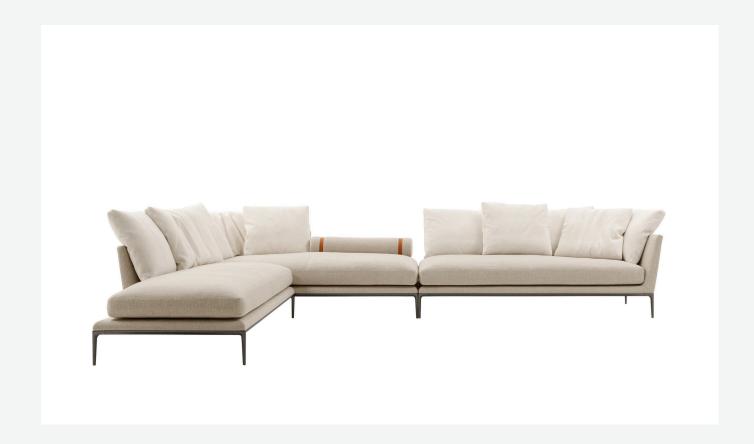

### Description

In line with the concept of continuous growth and evolution, the B&B Atoll collection has been extended with the new B&B Atoll Soft sofa. Alongside the classic version now stands a new version, with even softer shapes and cushions. In terms of appearance, B&B Atoll Soft stands out for its more informal look arising from a more accentuated roundness and bevelled edges, offering a promise of comfort further confirmed by the brand new upholstery.