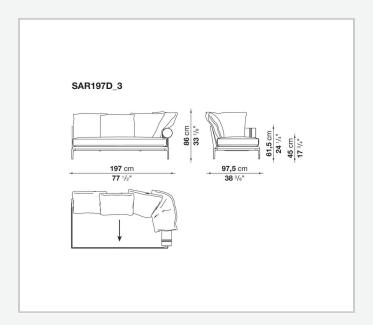

rising from a more accentuated roundness and bevelled edges, offering a promise of comfort further confirmed by the brand new upholstery.

### Technical information

11/1/24

#### **Internal frame**

tubular steel and steel profiles

#### **Internal frame upholstery**

Bayfit® flexible cold shaped polyurethane foam, polyester fibre cover

#### **Seat cushion**

shaped polyurethane of different density, sterilized down, polyester fibre cover

#### **Back cushion**

polyester fibre, cotton cover

#### Roller

shaped polyurethane, polyester fibre cover

#### **Roller support**

die-cast aluminium

#### **Roller webbing**

fabric or leather

#### **Support frame**

die-cast aluminium

#### **Ferrules**

plastic material

#### Cover

fabric or leather

# Technical drawings

































































































11/1/24













11/1/24