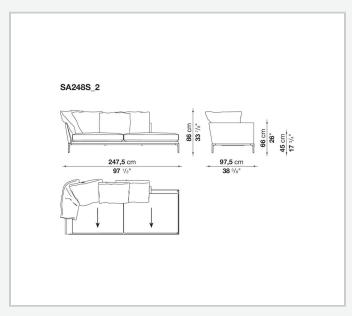

entuated roundness and bevelled edges, offering a promise of comfort further confirmed by the brand new upholstery.

### Technical information

11/1/24

#### **Internal frame**

tubular steel and steel profiles

#### **Internal frame upholstery**

Bayfit® flexible cold shaped polyurethane foam, polyester fibre cover

#### **Seat cushion**

shaped polyurethane of different density, sterilized down, polyester fibre cover

#### **Back cushion**

polyester fibre, cotton cover

#### Roller

shaped polyurethane, polyester fibre cover

#### **Roller support**

die-cast aluminium

#### **Roller webbing**

fabric or leather

#### **Support frame**

die-cast aluminium

#### **Ferrules**

plastic material

#### Cover

fabric or leather

# Technical drawings

































































































11/1/24













11/1/24