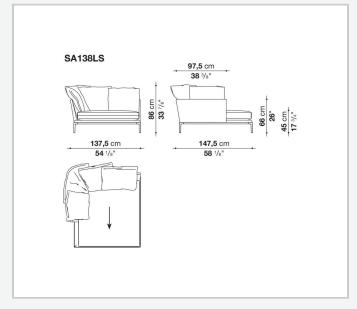

further confirmed by the brand new upholstery.

### Technical information

11/1/24

#### **Internal frame**

tubular steel and steel profiles

#### **Internal frame upholstery**

Bayfit® flexible cold shaped polyurethane foam, polyester fibre cover

#### **Seat cushion**

shaped polyurethane of different density, sterilized down, polyester fibre cover

#### **Back cushion**

polyester fibre, cotton cover

#### Roller

shaped polyurethane, polyester fibre cover

#### **Roller support**

die-cast aluminium

#### **Roller webbing**

fabric or leather

#### **Support frame**

die-cast aluminium

#### **Ferrules**

plastic material

#### Cover

fabric or leather

# Technical drawings

































































































11/1/24













11/1/24