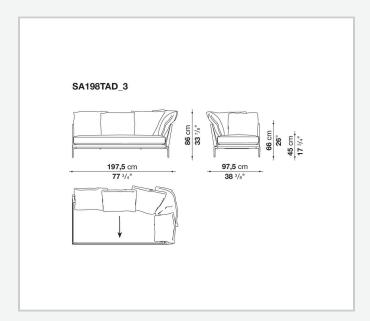

d edges, offering a promise of comfort further confirmed by the brand new upholstery.

### Technical information

11/1/24

#### **Internal frame**

tubular steel and steel profiles

#### **Internal frame upholstery**

Bayfit® flexible cold shaped polyurethane foam, polyester fibre cover

#### **Seat cushion**

shaped polyurethane of different density, sterilized down, polyester fibre cover

#### **Back cushion**

polyester fibre, cotton cover

#### Roller

shaped polyurethane, polyester fibre cover

#### **Roller support**

die-cast aluminium

#### **Roller webbing**

fabric or leather

#### **Support frame**

die-cast aluminium

#### **Ferrules**

plastic material

#### Cover

fabric or leather

# Technical drawings

































































































11/1/24













11/1/24