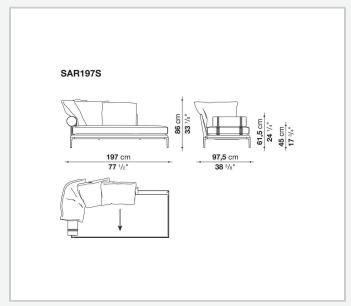

arising from a more accentuated roundness and bevelled edges, offering a promise of comfort further confirmed by the brand new upholstery.

### Technical information

11/1/24

#### **Internal frame**

tubular steel and steel profiles

#### **Internal frame upholstery**

Bayfit® flexible cold shaped polyurethane foam, polyester fibre cover

#### **Seat cushion**

shaped polyurethane of different density, sterilized down, polyester fibre cover

#### **Back cushion**

polyester fibre, cotton cover

#### Roller

shaped polyurethane, polyester fibre cover

#### **Roller support**

die-cast aluminium

#### **Roller webbing**

fabric or leather

#### **Support frame**

die-cast aluminium

#### **Ferrules**

plastic material

#### Cover

fabric or leather

# Technical drawings

































































































11/1/24













11/1/24