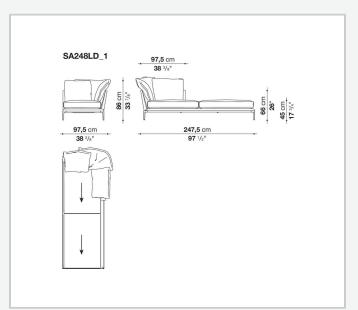

oundness and bevelled edges, offering a promise of comfort further confirmed by the brand new upholstery.

### Technical information

11/1/24

#### **Internal frame**

tubular steel and steel profiles

#### **Internal frame upholstery**

Bayfit® flexible cold shaped polyurethane foam, polyester fibre cover

#### **Seat cushion**

shaped polyurethane of different density, sterilized down, polyester fibre cover

#### **Back cushion**

polyester fibre, cotton cover

#### Roller

shaped polyurethane, polyester fibre cover

#### **Roller support**

die-cast aluminium

#### **Roller webbing**

fabric or leather

#### **Support frame**

die-cast aluminium

#### **Ferrules**

plastic material

#### Cover

fabric or leather

# Technical drawings

































































































11/1/24













11/1/24