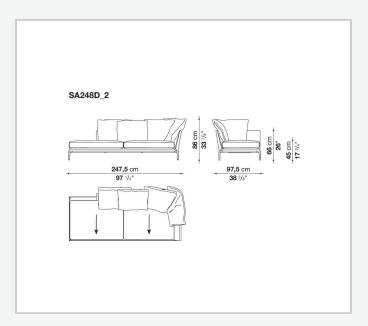

ness and bevelled edges, offering a promise of comfort further confirmed by the brand new upholstery.

### Technical information

11/1/24

#### **Internal frame**

tubular steel and steel profiles

#### **Internal frame upholstery**

Bayfit® flexible cold shaped polyurethane foam, polyester fibre cover

#### **Seat cushion**

shaped polyurethane of different density, sterilized down, polyester fibre cover

#### **Back cushion**

polyester fibre, cotton cover

#### Roller

shaped polyurethane, polyester fibre cover

#### **Roller support**

die-cast aluminium

#### **Roller webbing**

fabric or leather

#### **Support frame**

die-cast aluminium

#### **Ferrules**

plastic material

#### Cover

fabric or leather

# Technical drawings

































































































11/1/24













11/1/24