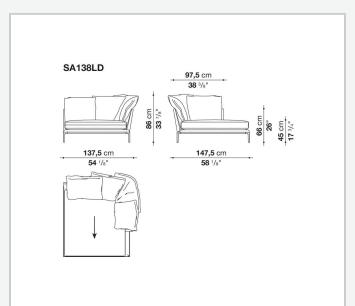

rther confirmed by the brand new upholstery.

### Technical information

11/1/24

#### **Internal frame**

tubular steel and steel profiles

#### **Internal frame upholstery**

Bayfit® flexible cold shaped polyurethane foam, polyester fibre cover

#### **Seat cushion**

shaped polyurethane of different density, sterilized down, polyester fibre cover

#### **Back cushion**

polyester fibre, cotton cover

#### Roller

shaped polyurethane, polyester fibre cover

#### **Roller support**

die-cast aluminium

#### **Roller webbing**

fabric or leather

#### **Support frame**

die-cast aluminium

#### **Ferrules**

plastic material

#### Cover

fabric or leather

# Technical drawings

































































































11/1/24













11/1/24