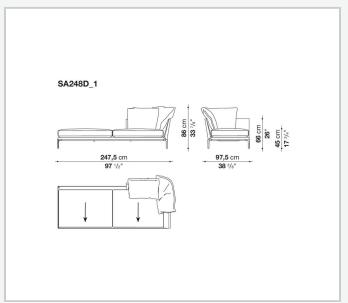

ss and bevelled edges, offering a promise of comfort further confirmed by the brand new upholstery.

### Technical information

11/1/24

#### **Internal frame**

tubular steel and steel profiles

#### **Internal frame upholstery**

Bayfit® flexible cold shaped polyurethane foam, polyester fibre cover

#### **Seat cushion**

shaped polyurethane of different density, sterilized down, polyester fibre cover

#### **Back cushion**

polyester fibre, cotton cover

#### Roller

shaped polyurethane, polyester fibre cover

#### **Roller support**

die-cast aluminium

#### **Roller webbing**

fabric or leather

#### **Support frame**

die-cast aluminium

#### **Ferrules**

plastic material

#### Cover

fabric or leather

# Technical drawings

































































































11/1/24













11/1/24