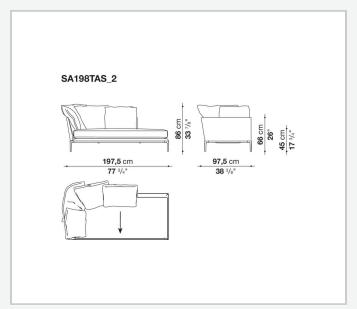

elled edges, offering a promise of comfort further confirmed by the brand new upholstery.

### Technical information

11/1/24

#### **Internal frame**

tubular steel and steel profiles

#### **Internal frame upholstery**

Bayfit® flexible cold shaped polyurethane foam, polyester fibre cover

#### **Seat cushion**

shaped polyurethane of different density, sterilized down, polyester fibre cover

#### **Back cushion**

polyester fibre, cotton cover

#### Roller

shaped polyurethane, polyester fibre cover

#### **Roller support**

die-cast aluminium

#### **Roller webbing**

fabric or leather

#### **Support frame**

die-cast aluminium

#### **Ferrules**

plastic material

#### Cover

fabric or leather

# Technical drawings

































































































11/1/24













11/1/24