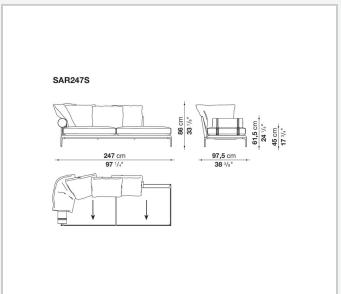

mal look arising from a more accentuated roundness and bevelled edges, offering a promise of comfort further confirmed by the brand new upholstery.

### Technical information

11/1/24

#### **Internal frame**

tubular steel and steel profiles

#### **Internal frame upholstery**

Bayfit® flexible cold shaped polyurethane foam, polyester fibre cover

#### **Seat cushion**

shaped polyurethane of different density, sterilized down, polyester fibre cover

#### **Back cushion**

polyester fibre, cotton cover

#### Roller

shaped polyurethane, polyester fibre cover

#### **Roller support**

die-cast aluminium

#### **Roller webbing**

fabric or leather

#### **Support frame**

die-cast aluminium

#### **Ferrules**

plastic material

#### Cover

fabric or leather

# Technical drawings

































































































11/1/24













11/1/24