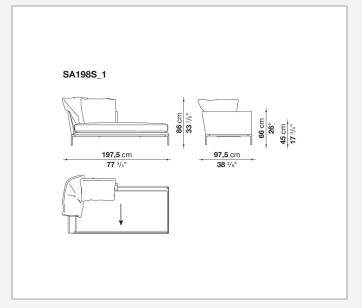

ffering a promise of comfort further confirmed by the brand new upholstery.

### Technical information

11/1/24

#### **Internal frame**

tubular steel and steel profiles

#### **Internal frame upholstery**

Bayfit® flexible cold shaped polyurethane foam, polyester fibre cover

#### **Seat cushion**

shaped polyurethane of different density, sterilized down, polyester fibre cover

#### **Back cushion**

polyester fibre, cotton cover

#### Roller

shaped polyurethane, polyester fibre cover

#### **Roller support**

die-cast aluminium

#### **Roller webbing**

fabric or leather

#### **Support frame**

die-cast aluminium

#### **Ferrules**

plastic material

#### Cover

fabric or leather

# Technical drawings

































































































11/1/24













11/1/24