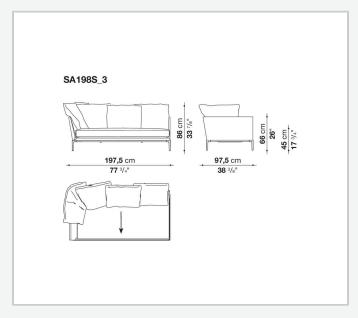

s, offering a promise of comfort further confirmed by the brand new upholstery.

### Technical information

11/1/24

#### **Internal frame**

tubular steel and steel profiles

#### **Internal frame upholstery**

Bayfit® flexible cold shaped polyurethane foam, polyester fibre cover

#### **Seat cushion**

shaped polyurethane of different density, sterilized down, polyester fibre cover

#### **Back cushion**

polyester fibre, cotton cover

#### Roller

shaped polyurethane, polyester fibre cover

#### **Roller support**

die-cast aluminium

#### **Roller webbing**

fabric or leather

#### **Support frame**

die-cast aluminium

#### **Ferrules**

plastic material

#### Cover

fabric or leather

# Technical drawings

































































































11/1/24













11/1/24