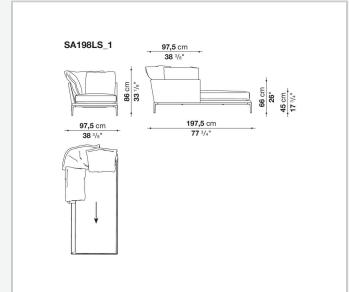

ing a promise of comfort further confirmed by the brand new upholstery.

### Technical information

11/1/24

#### **Internal frame**

tubular steel and steel profiles

#### **Internal frame upholstery**

Bayfit® flexible cold shaped polyurethane foam, polyester fibre cover

#### **Seat cushion**

shaped polyurethane of different density, sterilized down, polyester fibre cover

#### **Back cushion**

polyester fibre, cotton cover

#### Roller

shaped polyurethane, polyester fibre cover

#### **Roller support**

die-cast aluminium

#### **Roller webbing**

fabric or leather

#### **Support frame**

die-cast aluminium

#### **Ferrules**

plastic material

#### Cover

fabric or leather

# Technical drawings

































































































11/1/24













11/1/24