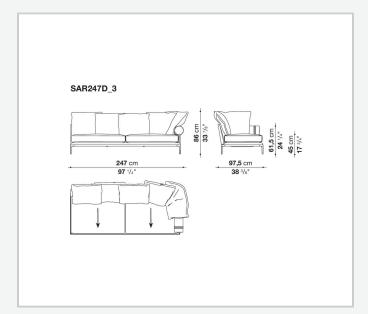

l look arising from a more accentuated roundness and bevelled edges, offering a promise of comfort further confirmed by the brand new upholstery.

### Technical information

11/1/24

#### **Internal frame**

tubular steel and steel profiles

#### **Internal frame upholstery**

Bayfit® flexible cold shaped polyurethane foam, polyester fibre cover

#### **Seat cushion**

shaped polyurethane of different density, sterilized down, polyester fibre cover

#### **Back cushion**

polyester fibre, cotton cover

#### Roller

shaped polyurethane, polyester fibre cover

#### **Roller support**

die-cast aluminium

#### **Roller webbing**

fabric or leather

#### **Support frame**

die-cast aluminium

#### **Ferrules**

plastic material

#### Cover

fabric or leather

# Technical drawings

































































































11/1/24













11/1/24