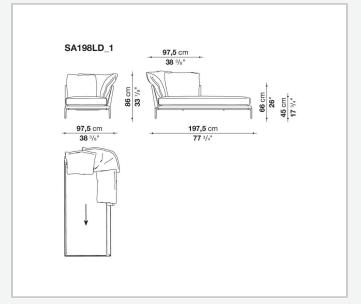

her confirmed by the brand new upholstery.

### Technical information

11/1/24

#### **Internal frame**

tubular steel and steel profiles

#### **Internal frame upholstery**

Bayfit® flexible cold shaped polyurethane foam, polyester fibre cover

#### **Seat cushion**

shaped polyurethane of different density, sterilized down, polyester fibre cover

#### **Back cushion**

polyester fibre, cotton cover

#### Roller

shaped polyurethane, polyester fibre cover

#### **Roller support**

die-cast aluminium

#### **Roller webbing**

fabric or leather

#### **Support frame**

die-cast aluminium

#### **Ferrules**

plastic material

#### Cover

fabric or leather

# Technical drawings

































































































11/1/24













11/1/24