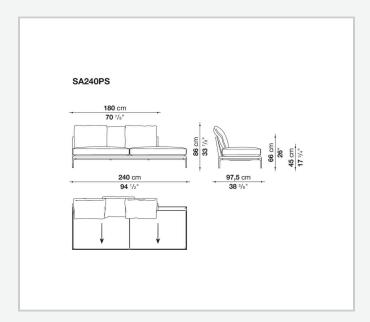

and bevelled edges, offering a promise of comfort further confirmed by the brand new upholstery.

### Technical information

11/1/24

#### **Internal frame**

tubular steel and steel profiles

#### **Internal frame upholstery**

Bayfit® flexible cold shaped polyurethane foam, polyester fibre cover

#### **Seat cushion**

shaped polyurethane of different density, sterilized down, polyester fibre cover

#### **Back cushion**

polyester fibre, cotton cover

#### Roller

shaped polyurethane, polyester fibre cover

#### **Roller support**

die-cast aluminium

#### **Roller webbing**

fabric or leather

#### **Support frame**

die-cast aluminium

#### **Ferrules**

plastic material

#### Cover

fabric or leather

# Technical drawings

































































































11/1/24













11/1/24