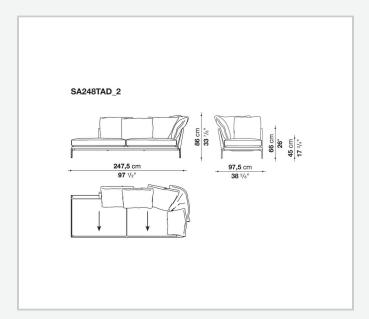

re accentuated roundness and bevelled edges, offering a promise of comfort further confirmed by the brand new upholstery.

### Technical information

11/1/24

#### **Internal frame**

tubular steel and steel profiles

#### **Internal frame upholstery**

Bayfit® flexible cold shaped polyurethane foam, polyester fibre cover

#### **Seat cushion**

shaped polyurethane of different density, sterilized down, polyester fibre cover

#### **Back cushion**

polyester fibre, cotton cover

#### Roller

shaped polyurethane, polyester fibre cover

#### **Roller support**

die-cast aluminium

#### **Roller webbing**

fabric or leather

#### **Support frame**

die-cast aluminium

#### **Ferrules**

plastic material

#### Cover

fabric or leather

# Technical drawings

































































































11/1/24













11/1/24