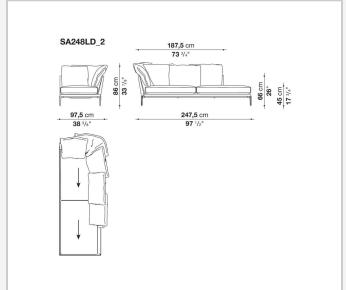

roundness and bevelled edges, offering a promise of comfort further confirmed by the brand new upholstery.

### Technical information

11/1/24

#### **Internal frame**

tubular steel and steel profiles

#### **Internal frame upholstery**

Bayfit® flexible cold shaped polyurethane foam, polyester fibre cover

#### **Seat cushion**

shaped polyurethane of different density, sterilized down, polyester fibre cover

#### **Back cushion**

polyester fibre, cotton cover

#### Roller

shaped polyurethane, polyester fibre cover

#### **Roller support**

die-cast aluminium

#### **Roller webbing**

fabric or leather

#### **Support frame**

die-cast aluminium

#### **Ferrules**

plastic material

#### Cover

fabric or leather

# Technical drawings

































































































11/1/24













11/1/24