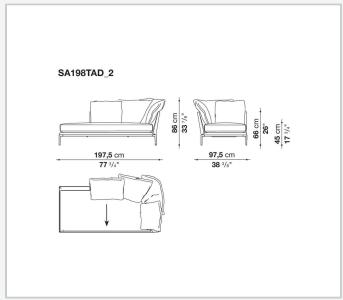

edges, offering a promise of comfort further confirmed by the brand new upholstery.

### Technical information

11/1/24

#### **Internal frame**

tubular steel and steel profiles

#### **Internal frame upholstery**

Bayfit® flexible cold shaped polyurethane foam, polyester fibre cover

#### **Seat cushion**

shaped polyurethane of different density, sterilized down, polyester fibre cover

#### **Back cushion**

polyester fibre, cotton cover

#### Roller

shaped polyurethane, polyester fibre cover

#### **Roller support**

die-cast aluminium

#### **Roller webbing**

fabric or leather

#### **Support frame**

die-cast aluminium

#### **Ferrules**

plastic material

#### Cover

fabric or leather

# Technical drawings

































































































11/1/24













11/1/24