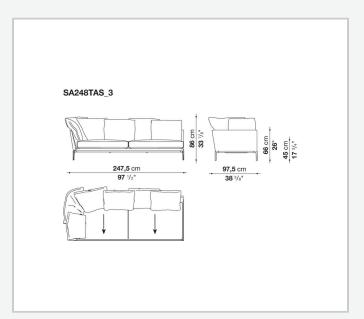

rom a more accentuated roundness and bevelled edges, offering a promise of comfort further confirmed by the brand new upholstery.

### Technical information

11/1/24

#### **Internal frame**

tubular steel and steel profiles

#### **Internal frame upholstery**

Bayfit® flexible cold shaped polyurethane foam, polyester fibre cover

#### **Seat cushion**

shaped polyurethane of different density, sterilized down, polyester fibre cover

#### **Back cushion**

polyester fibre, cotton cover

#### Roller

shaped polyurethane, polyester fibre cover

#### **Roller support**

die-cast aluminium

#### **Roller webbing**

fabric or leather

#### **Support frame**

die-cast aluminium

#### **Ferrules**

plastic material

#### Cover

fabric or leather

# Technical drawings

































































































11/1/24













11/1/24