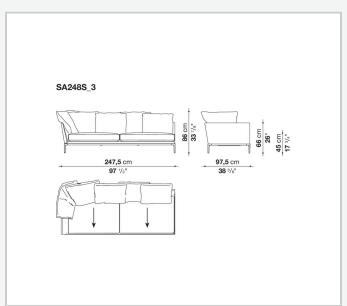

ccentuated roundness and bevelled edges, offering a promise of comfort further confirmed by the brand new upholstery.

### Technical information

11/1/24

#### **Internal frame**

tubular steel and steel profiles

#### **Internal frame upholstery**

Bayfit® flexible cold shaped polyurethane foam, polyester fibre cover

#### **Seat cushion**

shaped polyurethane of different density, sterilized down, polyester fibre cover

#### **Back cushion**

polyester fibre, cotton cover

#### Roller

shaped polyurethane, polyester fibre cover

#### **Roller support**

die-cast aluminium

#### **Roller webbing**

fabric or leather

#### **Support frame**

die-cast aluminium

#### **Ferrules**

plastic material

#### Cover

fabric or leather

# Technical drawings

































































































11/1/24













11/1/24