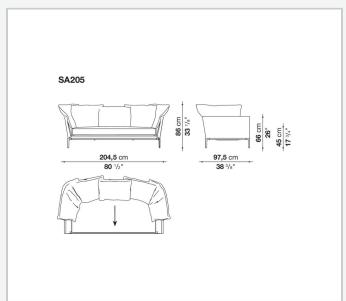

nformal look arising from a more accentuated roundness and bevelled edges, offering a promise of comfort further confirmed by the brand new upholstery.

### Technical information

11/1/24

#### **Internal frame**

tubular steel and steel profiles

#### **Internal frame upholstery**

Bayfit® flexible cold shaped polyurethane foam, polyester fibre cover

#### **Seat cushion**

shaped polyurethane of different density, sterilized down, polyester fibre cover

#### **Back cushion**

polyester fibre, cotton cover

#### Roller

shaped polyurethane, polyester fibre cover

#### **Roller support**

die-cast aluminium

#### **Roller webbing**

fabric or leather

#### **Support frame**

die-cast aluminium

#### **Ferrules**

plastic material

#### Cover

fabric or leather

# Technical drawings

































































































11/1/24













11/1/24