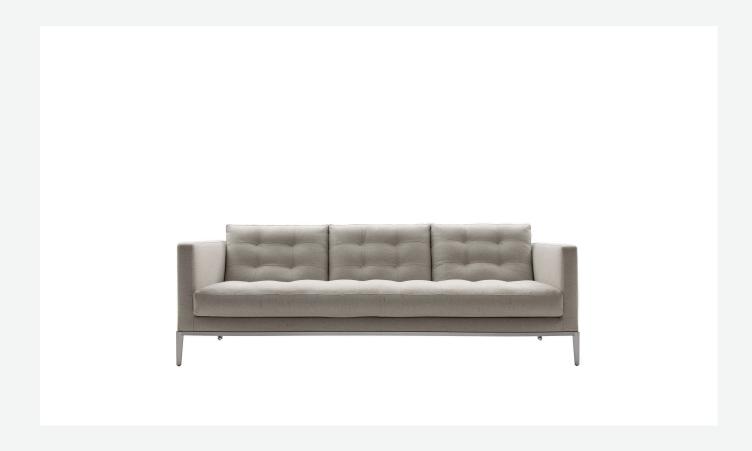

# Description

With its natural timeless elegance, the AC Lounge sofa epitomises the classicism of the Maxalto collection. Designed for use in the contract furniture sector, it adapts elegantly also to residential contexts. The seat is formed by a single quilted cushion, a design echoed in the backrest cushions. The upholstery is in fabric or leather, while the feet and the lower edge are available in painted metal.