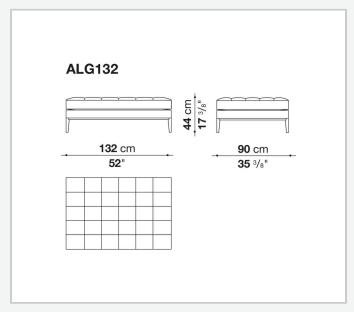

ential contexts. The seat is formed by a single quilted cushion, a design echoed in the backrest cushions. The upholstery is in fabric or leather, while the feet and the lower edge are available in painted metal.

# Technical information

1/1/24

### **Internal frame**

tubular steel and steel profiles

## **Internal frame upholstery**

Bayfit® flexible cold shaped polyurethane foam, polyester fibre cover

# **Internal frame upholstery (ALG132)**

shaped polyurethane of different density, polyester fibre cover

# **Cushion upholstery**

shaped polyurethane of different density, polyester fibre, cotton cover

## Lower edge

aluminium extrusions

#### Feet

steel sheet

## **Ferrules**

thermoplastic material

#### Cover

fabric or leather in limited categories

2

# Technical drawings







3