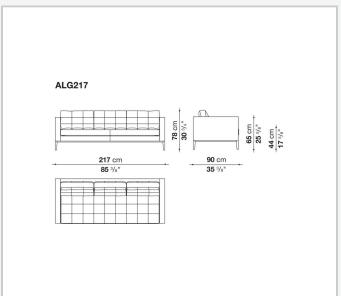

idential contexts. The seat is formed by a single quilted cushion, a design echoed in the backrest cushions. The upholstery is in fabric or leather, while the feet and the lower edge are available in painted metal.

# Technical information

1/1/24

### **Internal frame**

tubular steel and steel profiles

## **Internal frame upholstery**

Bayfit® flexible cold shaped polyurethane foam, polyester fibre cover

# **Internal frame upholstery (ALG132)**

shaped polyurethane of different density, polyester fibre cover

# **Cushion upholstery**

shaped polyurethane of different density, polyester fibre, cotton cover

## Lower edge

aluminium extrusions

#### Feet

steel sheet

## **Ferrules**

thermoplastic material

#### Cover

fabric or leather in limited categories

2

# Technical drawings







3