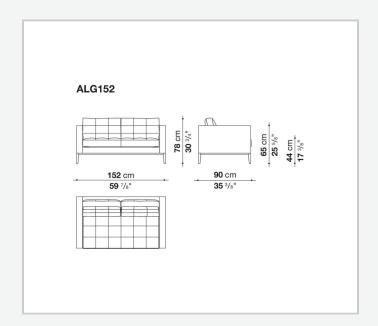

esidential contexts. The seat is formed by a single quilted cushion, a design echoed in the backrest cushions. The upholstery is in fabric or leather, while the feet and the lower edge are available in painted metal.

# Technical information

1/1/24

### **Internal frame**

tubular steel and steel profiles

## **Internal frame upholstery**

Bayfit® flexible cold shaped polyurethane foam, polyester fibre cover

# **Internal frame upholstery (ALG132)**

shaped polyurethane of different density, polyester fibre cover

# **Cushion upholstery**

shaped polyurethane of different density, polyester fibre, cotton cover

## Lower edge

aluminium extrusions

#### Feet

steel sheet

## **Ferrules**

thermoplastic material

#### Cover

fabric or leather in limited categories

2

# Technical drawings







3