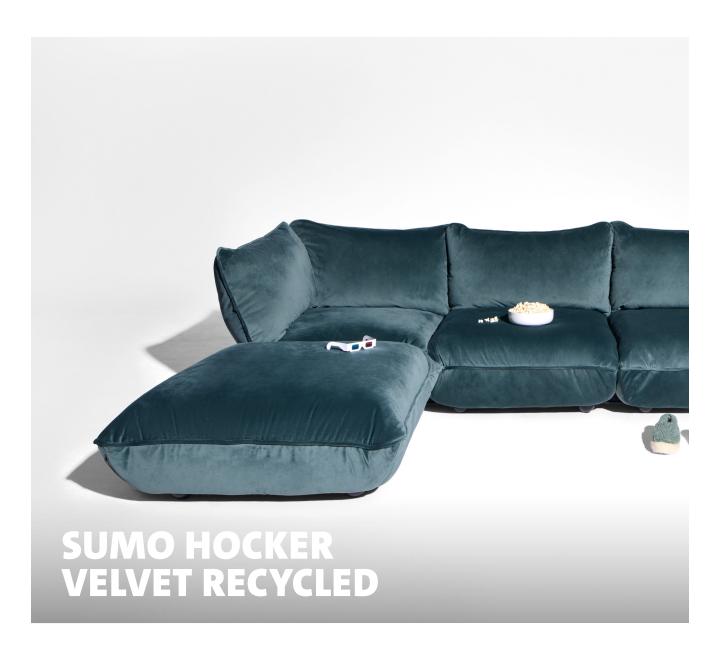

# **Sumo Hocker Velvet Recycled**

Material Cover: 100% post-consumer

polyester (100% rPET) with PVC bottom Inner bag: non-woven polyester with dacron lining

Filling

Seating: SG32 hybrid foam Base seating: expanded polypropylene element

Coating Cover: EN1021 -1 (Cigarette)

Meight product 14.19 kg e

 □ Dimensions 108 x 108 x 44 cm e

Weight product + packaging 18.79 kg e

### □ Dimensions packaging 102.4 x 102.4 x 41.4 cm

Batch number In the cover, close to the zipper on a white label.