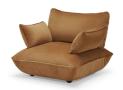

# Sumo Loveseat Velvet Recycled

Seating cover: 100% post-consumer polyester (100% rPET) with PVC bottom Seating inner bag: nonwoven polyester with dacron lining Backrest cover: 100% post-consumer polyester (100% rPET) Backrest inner bag: nonwoven polyester Backrest frame: galvanized steel Armrest covers: 100% post-consumer polyester (100% rPET) Armrest inner bags: nonwoven polyester Armrest frames: galvanized steel

Seating: SG32 hybrid foam Backrest: chopped foam (Mixed and recycled) Armrests: chopped foam + polypropylene fiber Base seating: expanded polypropylene element

#### HOW TO ENJOY YOUR PRODUCT TO THE MAX

Keeping it clean

Use a wet cloth to gently cleanse the area by patting it.

Generously sized loveseat

Modular system

Replaceable covers

Firm seating comfort

Circular design