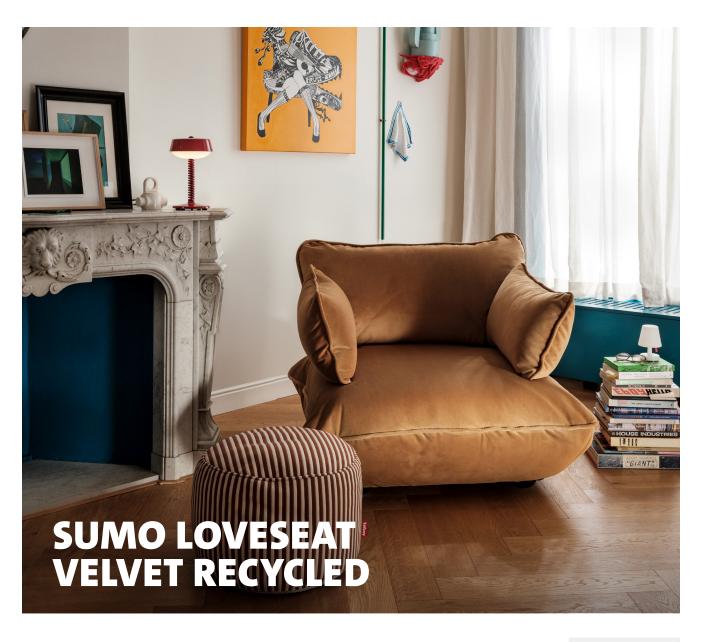

# Sumo Loveseat Velvet Recycled

Seating cover: 100% post-consumer polyester (100% rPET) with PVC bottom Seating inner bag: nonwoven polyester with dacron lining Backrest cover: 100% post-consumer polyester (100% rPET) Backrest inner bag: nonwoven polyester Backrest frame: galvanized steel Armrest covers: 100% post-consumer polyester (100% rPET) Armrest inner bags: nonwoven polyester Armrest frames: galvanized steel

Seating: SG32 hybrid foam Backrest: chopped foam (Mixed and recycled) Armrests: chopped foam + polypropylene fiber Base seating: expanded polypropylene element

#### HOW TO ENJOY YOUR PRODUCT TO THE MAX

Keeping it clean

Use a wet cloth to gently cleanse the area by patting it.

Generously sized loveseat

Modular system

Replaceable covers

Firm seating comfort

Circular design