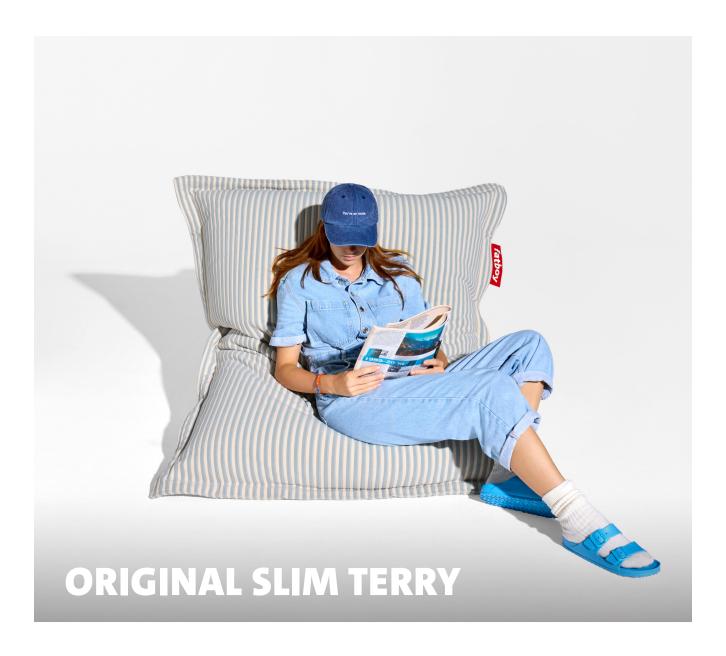

# **Original Slim Terry**

Material

Cover: polyester Inner bag: non-woven polyester

Filling

Expanded polystyrene (EPS)

L Litres

260 litres

- Coating
  - Cloth backing
- Meight product 4.9 kg e
- □ Dimensions 155 x 120 cm  $\odot$

# **★** Features

- Countless way to sit, hang, laze and lounge
- High quality fabric and filling for long-lasting use

#### **HOW TO ENJOY YOUR PRODUCT** TO THE MAX

Keeping it clean

Use a wet cloth to gently cleanse the area by patting it.

Refined size

Super comfortable

Subtle contours for high-low effect