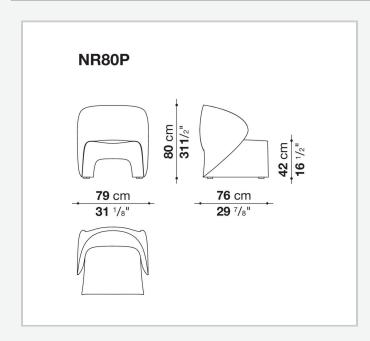

esult of their first collaboration with B&B Italia: Tiziano Guardini, with experience as a fashion designer, and Luigi Ciuffreda, known for his collaboration with various architecture and design studios. Upholstered in raw cut felt, with meticulous detailing and finishing, Narinari is reminiscent of a silhouette folded like origami, a seat with continuous shapes that derive from two surfaces that chase each other, defining volumes in a soft yet decisive manner. This fusion of the organic and the digital reflects the contemporary context of strong contradictions, where the classic merges with the futuristic, making Narinari a small armchair with a strongly distinctive character, a unique and recognisable presence in B&B Italia's collection.

## Technical information

## Technical drawings