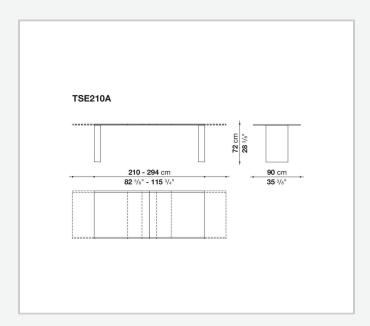

## Description

Assiale is a table that stands out for its essential design, strongly distinctive presence and contemporary character. It is offered in two versions: extendable and fixed. Characteristic of the extendable version is the special extension system that allows the size of the table to be enlarged by simply sliding the top. Thanks to this system, the 210 cm top extends up to 294 cm, while the 250 cm top reaches 334 cm, thus adapting to different space and usage requirements. The table in the extendable version is available with a glossy or satin lacquered finish in all the colours of the B&B Italia's collection. The table in the fixed version, in two sizes with a 250 cm and 294 cm top, is made of Levanto red marble that gives it a monumental appearance while maintaining the essentiality of the design.

## Technical drawings

2 5/12/24