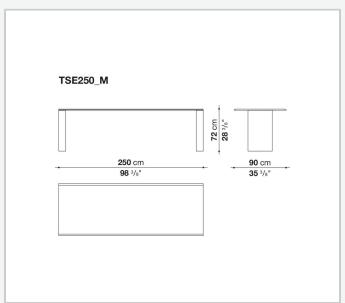

## Description

Assiale is a table that stands out for its essential design, strongly distinctive presence and contemporary character. It is offered in two versions: extendable and fixed. Characteristic of the extendable version is the special extension system that allows the size of the table to be enlarged by simply sliding the top. Thanks to this system, the 210 cm top extends up to 294 cm, while the 250 cm top reaches 334 cm, thus adapting to different space and usage requirements. The table in the extendable version is available with a glossy or satin lacquered finish in all the colours of the B&B Italia's collection. The table in the fixed version, in two sizes with a 250 cm and 294 cm top, is made of Levanto red marble that gives it a monumental appearance while maintaining the essentiality of the design.

## Technical drawings

2 5/12/24