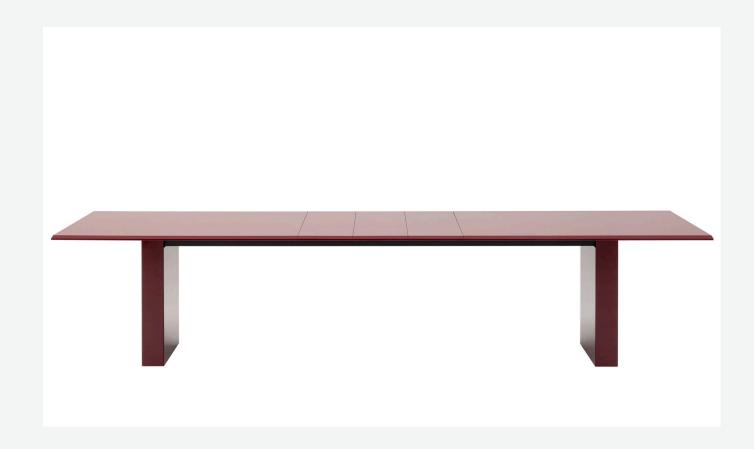

## Description

Assiale is a table that stands out for its essential design, strongly distinctive presence and contemporary character. It is offered in two versions: extendable and fixed. Characteristic of the extendable version is the special extension system that allows the size of the table to be enlarged by simply sliding the top. Thanks to this system, the 210 cm top extends up to 294 cm, while the 250 cm top reaches 334 cm, thus adapting to different space and usage requirements. The table in the extendable version is available with a glossy or satin lacquered finish in all the colours of the B&B Italia's collection. The table in the fixed version, in two sizes with a 250 cm and 294 cm top, is made of Levanto red marble that gives it a monumental appearance while maintaining the essentiality of the design.