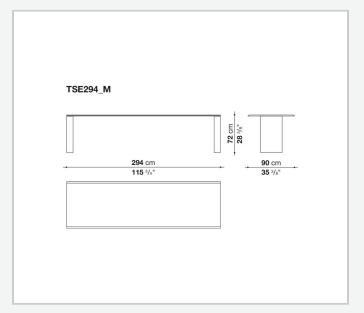

## Description

Assiale is a table that stands out for its essential design, strongly distinctive presence and contemporary character. It is offered in two versions: extendable and fixed. Characteristic of the extendable version is the special extension system that allows the size of the table to be enlarged by simply sliding the top. Thanks to this system, the 210 cm top extends up to 294 cm, while the 250 cm top reaches 334 cm, thus adapting to different space and usage requirements. The table in the extendable version is available with a glossy or satin lacquered finish in all the colours of the B&B Italia's collection. The table in the fixed version, in two sizes with a 250 cm and 294 cm top, is made of Levanto red marble that gives it a monumental appearance while maintaining the essentiality of the design.