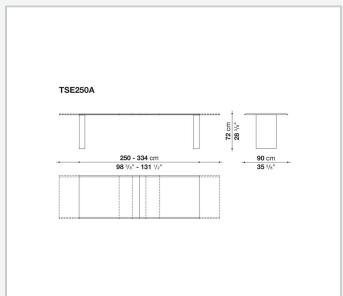

## Description

Assiale is a table that stands out for its essential design, strongly distinctive presence and contemporary character. It is offered in two versions: extendable and fixed. Characteristic of the extendable version is the special extension system that allows the size of the table to be enlarged by simply sliding the top. Thanks to this system, the 210 cm top extends up to 294 cm, while the 250 cm top reaches 334 cm, thus adapting to different space and usage requirements. The table in the extendable version is available with a glossy or satin lacquered finish in all the colours of the B&B Italia's collection. The table in the fixed version, in two sizes with a 250 cm and 294 cm top, is made of Levanto red marble that gives it a monumental appearance while maintaining the essentiality of the design.

## Technical drawings

2 5/12/24