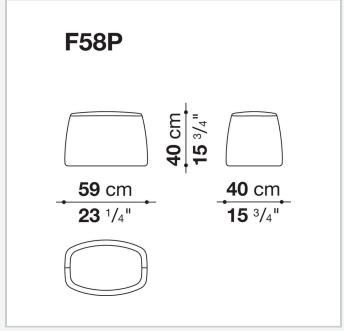

# Technical drawings

3

#### Internal frame (F58P)

tubular steel and steel profiles

#### **Internal frame upholstery (F58P)**

Bayfit® flexible cold shaped polyurethane foam, polyester fibre cover