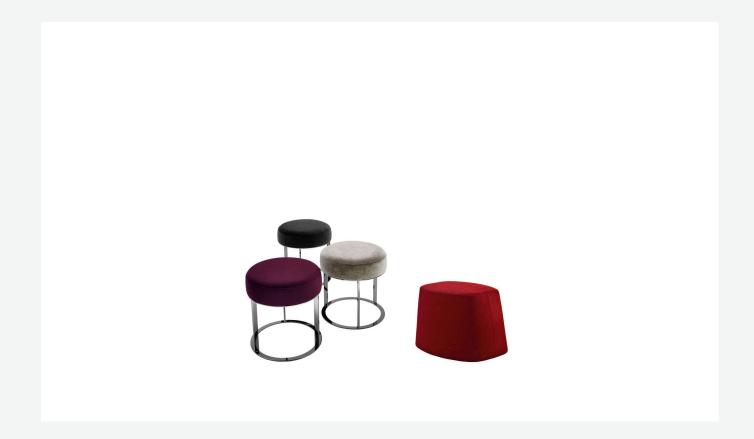

## Description

Small additional seats or decorative elements, the Frank ottomans are available in two versions: with a high round cushions and steel structure in various finishes, or fully upholstered. For both types, the upholstery is available in fabric or leather.