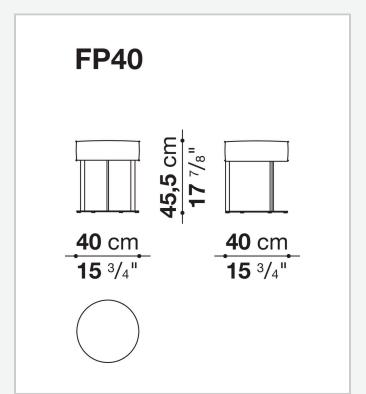

# Technical drawings

3

#### Frame (FP40)

steel profiles

#### **Upholstery (FP40)**

multi-layered wood panel, shaped polyurethane, polyester fibre cover

#### Ferrules (FP40)

plastic material